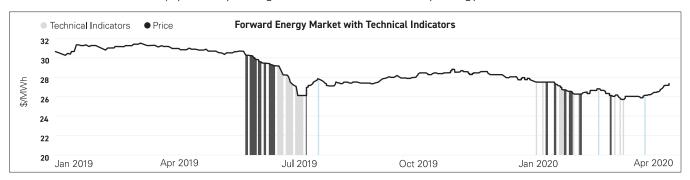

### **Energy Market Reporting**

Technical indicators can help you and your organization know when to buy energy.