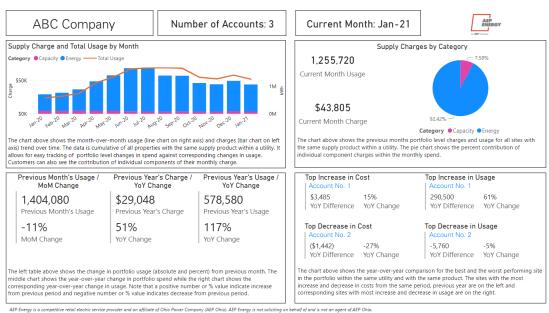

#### **Dashboards**

Our Dashboards show month-to-month and annual insights empowering you to make the right choices.

ter energy is a competitive retail electric service provider and an alphabet of Onto Fower Company (Acr Onto), Acr Energy is not solicting on denial of and is not an agent of Acr Onto.